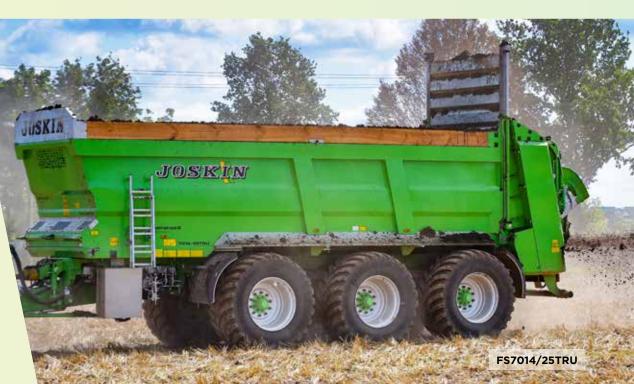

### **Ferti-SPACE2**

The JOSKIN Ferti-SPACE2 is the contractor's ally for intensive spreading works. Its **double-chassis** design makes it sturdy as well as an effective choice, with XXL versatility thanks to its **large-volume tapered body** and **oversized beaters**.

## **Ferti-SPACE2 HORIZON**

The Ferti-SPACE2 HORIZON offers an XXL capacity with its **wide, tapered body** and its spreading table ensuring a **uniform** and **regular** spreading pattern. It is the ideal ally for contractors who need to transport and spread large volumes over large areas with a precise quantity per hectare.