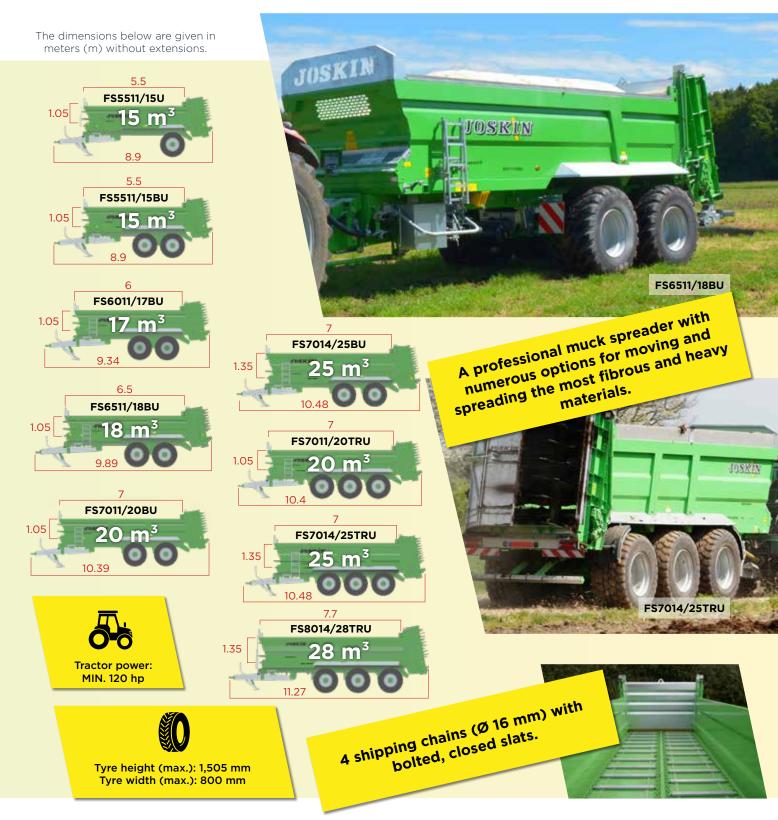

### **Ferti-SPACE2**

The JOSKIN Ferti-SPACE2 is the contractor's ally for intensive spreading works. Its **double-chassis** design makes it sturdy as well as an effective choice, with XXL versatility thanks to its **large-volume tapered body** and **oversized beaters**.