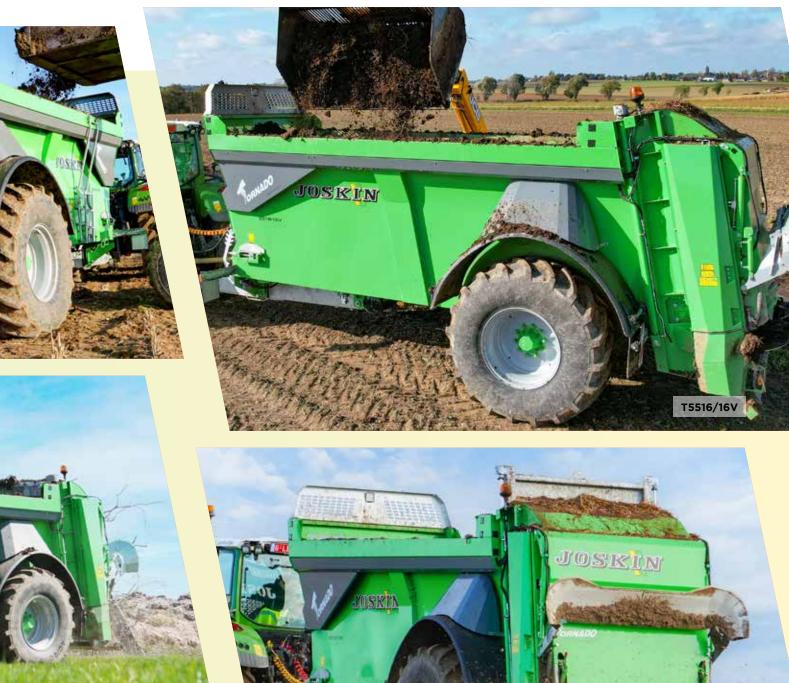

### Tornado

The Tornado is a muck spreader with **narrow body** for professionals. Its sturdiness, design and easy maintenance make it an economical choice. Its narrow body allows the fitting of very large wheels, which considerably facilitate traction and minimise ground pressure. Its tapered body facilitates the flow of manure towards the beaters. Last but not least, its low centre of gravity guarantees optimal stability on hilly terrain.

## **Tornado HORIZON**

The Tornado HORIZON, with its tapered body, **horizontal beaters** and **spreading table**, ensures even product distribution over large working widths of up to 24 m, depending on the products to be spread. Its design is based on the vertical model, but offers a spreading capacity with a low quantity per hectare.

HORIZON models are fitted with an automatic hydraulic drawbar suspension. It includes a cylinder on both sides of the drawbar, each combined with a nitrogen accumulator.

T5516/16V