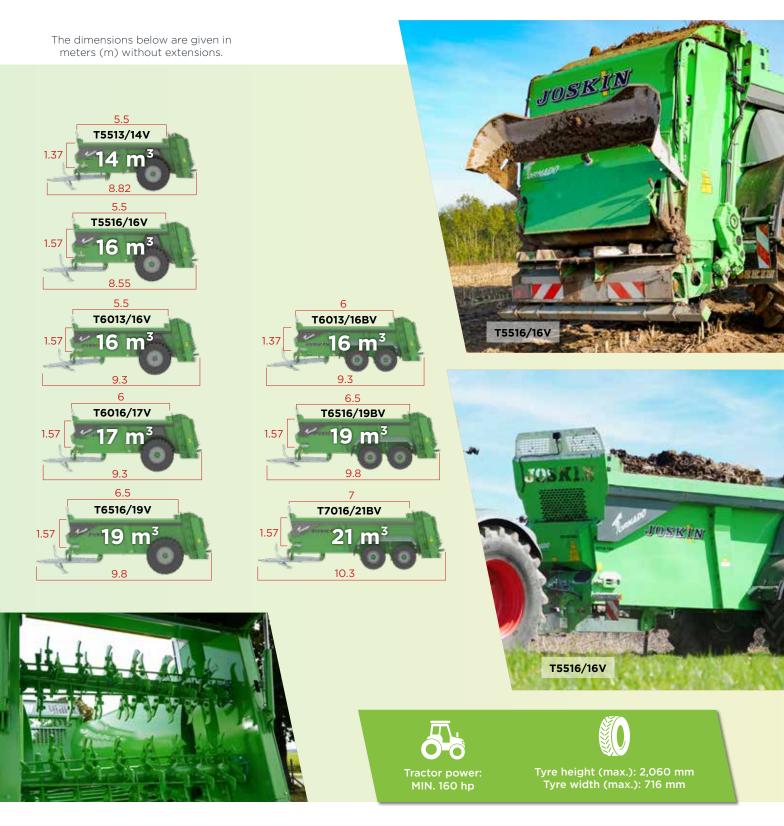

# MUCK SPREADERS AN INCOMPARABLE RANGE

josk<mark>i</mark>n

T5516/16BV

**Get the most out of your manure!** A range of muck spreaders for optimal fertilization.

The Siroko is a muck spreader for any farmer who is looking for **quality**, **attractive price** and **versatility**. Its low, narrow body, combined with large wheels, ensures easy traction and reduced ground pressure, making it suitable for all types of terrain. It is the ideal partner for small and medium-sized farms.