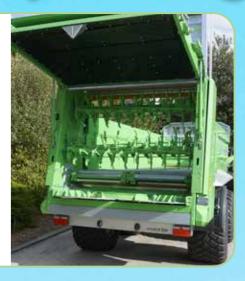

or's ally for intensive spreading works. Its **double-chassis** design makes it sturdy as well as an effective choice, with XXL versatility thanks to its **large-volume tapered body** and **oversized beaters**.





## Maximise your harvest with u



**Uniform distribution of manure** to avoid the creation of overloaded or under-spread areas.



**Preservation of nutrients**, improving their use in crops and reducing the risk of losses.



Soil protection to guarantee its long-term fertility and maintain the sustainability of the farming practices.

#### www.joskin.com

## niform, horizontal spreading!

#### FERTI-SPACE2 HORIZON

**Beaters** with 600 mm diameter, 320 rpm, steel teeth (S700MC) and cord cutter.

**2 spreading discs** with 1,040 mm diameter, 500 rpm and 6 adjustable blades.



Wanin





## **Tornado HORIZON**

The Tornado HORIZON, with its tapered body, **horizontal beaters** and **spreading table**, ensures even product distribution over large working widths of up to 24 m, depending on the products to be spread. Its design is based on the vertical model, but offers a spreading capacity with a low quantity per hectare.





HORIZON models are fitted with an automatic hydraulic drawbar suspension. It includes a cylinder on both sides of the drawbar, each combined with a nitrogen accumulator.





T5516/16V



## **Ferti-SPACE2 HORIZON**

The Ferti-SPACE2 HORIZON offers an XXL capacity with its **wide, tapered body** and its spreading table ensuring a **uniform** and **regular** spreading pattern. It is the ideal ally for contractors who need to transport and s