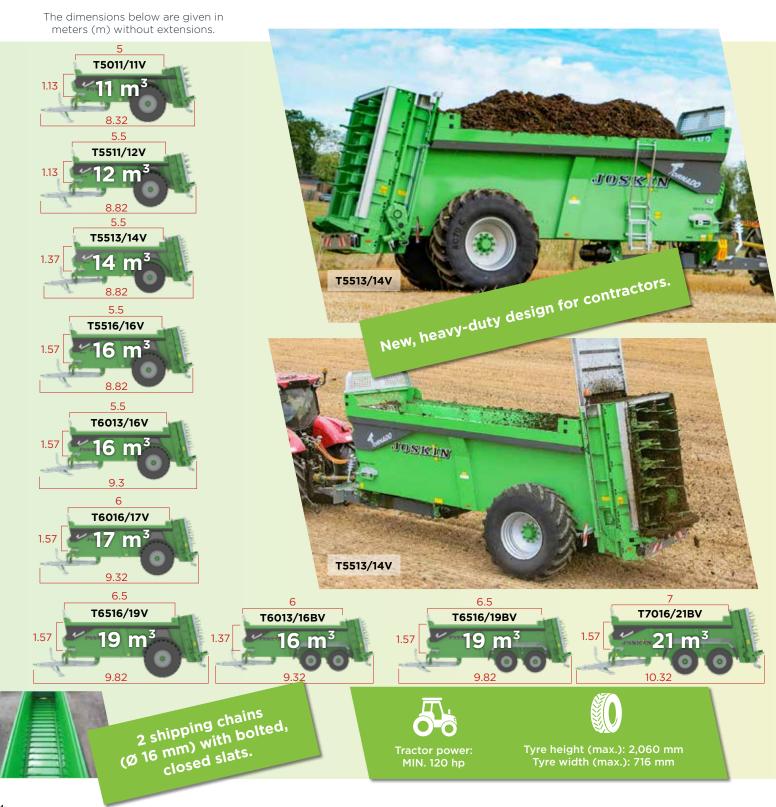

### Tornado

The Tornado is a muck spreader with **narrow body** for professionals. Its sturdiness, design and easy maintenance make it an economical choice. Its narrow body allows the fitting of very large wheels, which considerably facilitate traction and minimise ground pressure. Its tapered body facilitates the flow of manure towards the beaters. Last but not least, its low centre of gravity guarantees optimal stability on hilly terrain.