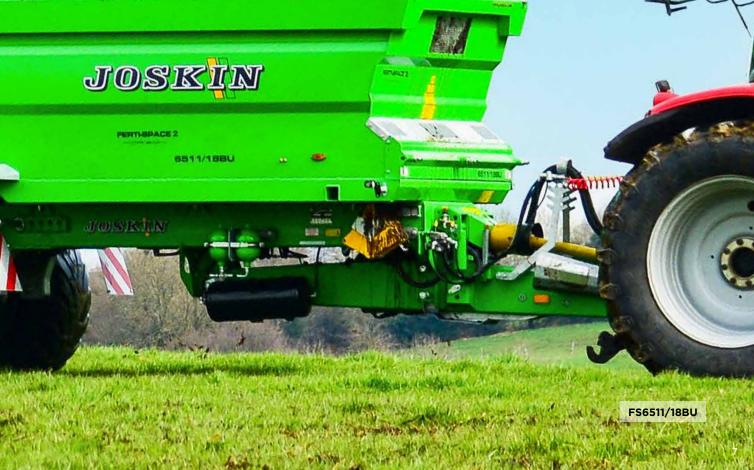

HORIZON models are fitted with an automatic hydraulic drawbar suspension. It includes a cylinder on both sides of the drawbar, each combined with a nitrogen accumulator.

T5516/16V