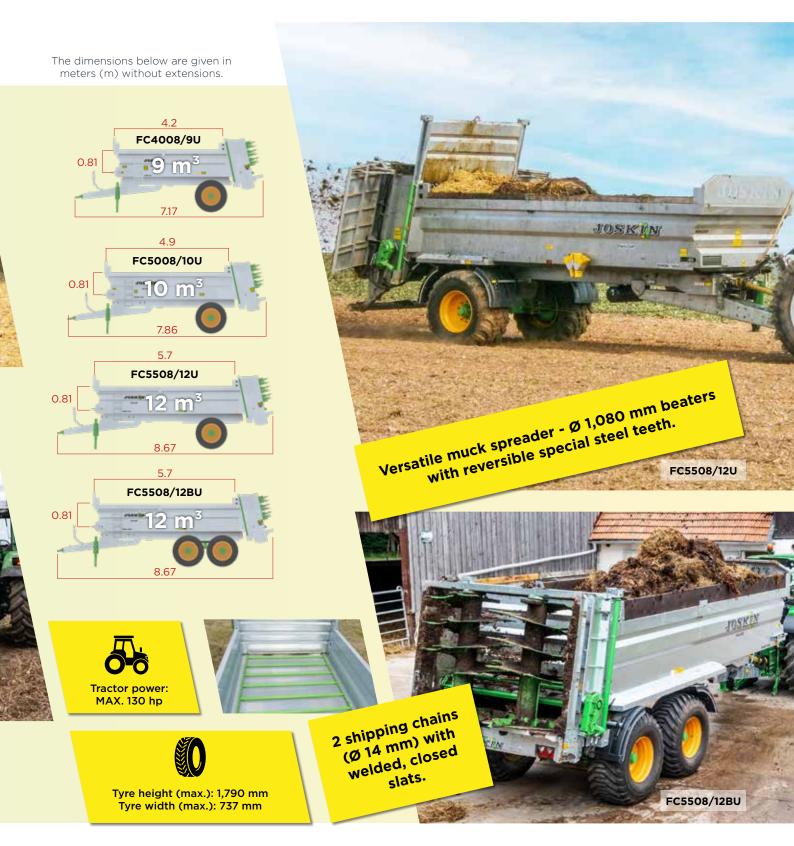

## **Ferti-CAP**

The Ferti-CAP is the evolution of the traditional muck spreader. It is designed for medium-sized farms. It can easily be converted into a trailer, offering a flexible solution in addition to manure fertilization.