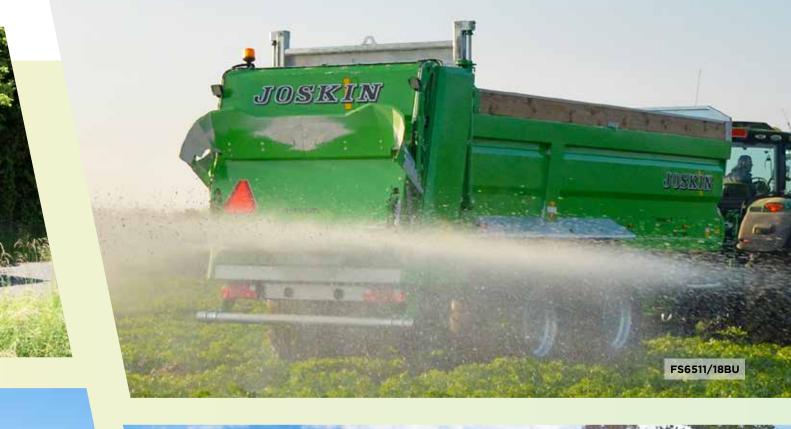

## Maximise your harvest with u

**Uniform distribution of manure** to avoid the creation of overloaded or under-spread areas.

**Preservation of nutrients**, improving their use in crops and reducing the risk of losses.

## niform, horizontal spreading!

## **Ferti-SPACE2 HORIZON**

The Ferti-SPACE2 HORIZON offers an XXL capacity with its **wide, tapered body** and its spreading table ensuring a **uniform** and **regular** spreading pattern. It is the ideal ally for contractors who need to transport and spread large volumes over large areas with a precise quantity per hectare.