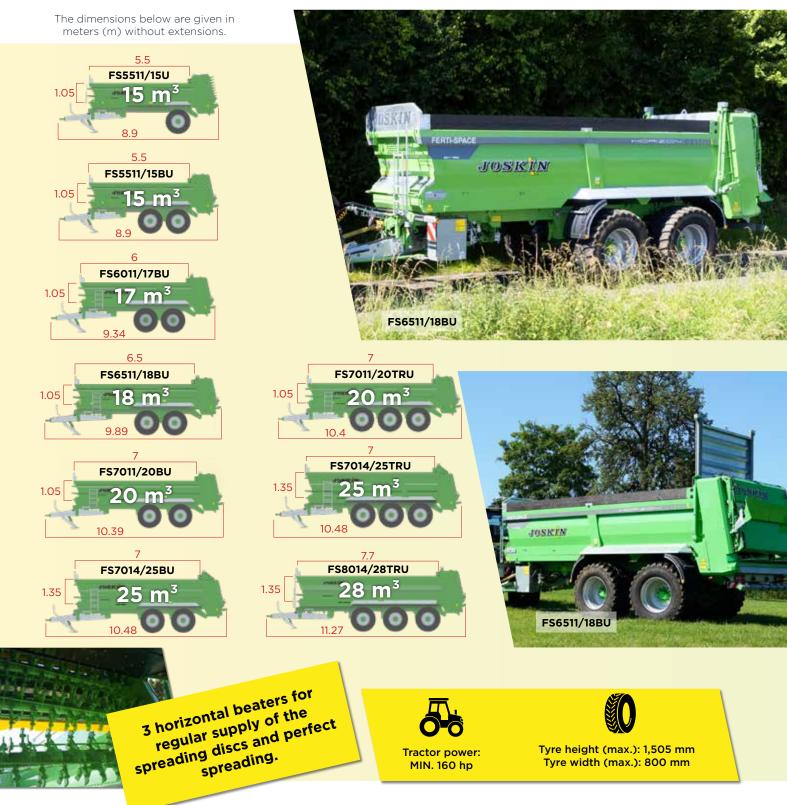

### **Ferti-SPACE2**

The JOSKIN Ferti-SPACE2 is the contractor's ally for intensive spreading works. Its **double-chassis** design makes it sturdy as well as an effective choice, with XXL versatility thanks to its **large-volume tapered body** and **oversized beaters**.

## **Ferti-SPACE2 HORIZON**

The Ferti-SPACE2 HORIZON offers an XXL capacity with its **wide, tapered body** and its spreading table ensuring a **uniform** and **regular** spreading pattern. It is the ideal ally for contractors who need to transport and spread large volumes over large areas with a precise quantity per hectare.