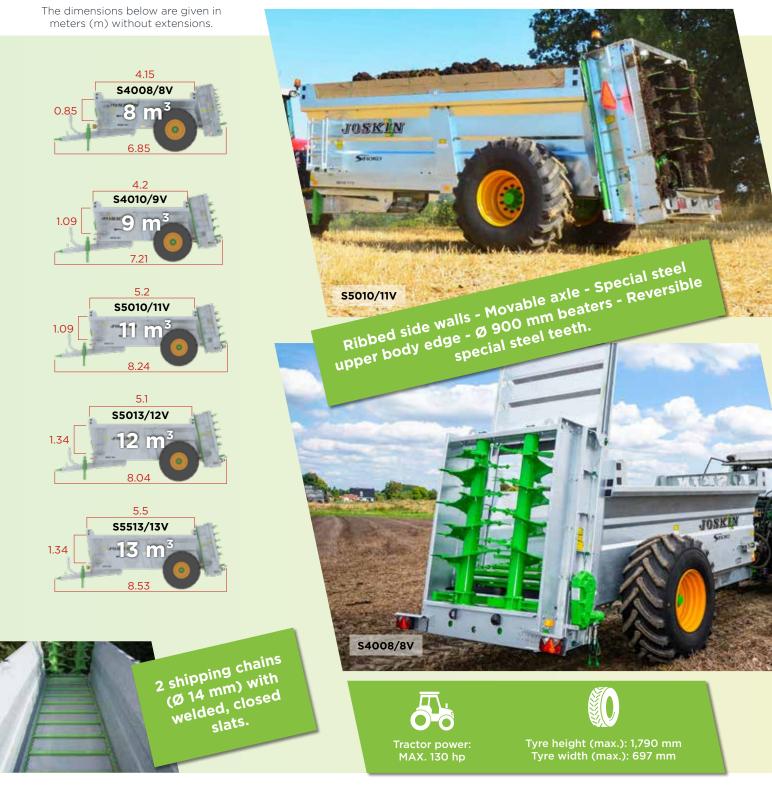

### Tornado

The Tornado is a muck spreader with **narrow body** for professionals. Its sturdiness, design and easy maintenance make it an economical choice. Its narrow body allows the fitting of very large wheels, which considerably facilitate traction and minimise ground pressure. Its tapered body facilitates the flow of manure towards the beaters. Last but not least, its low centre of gravity guarantees optimal stability on hilly terrain.