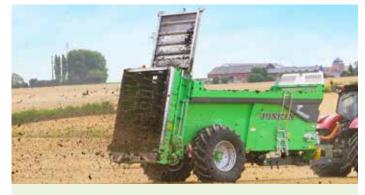

spread. Its design is based on the vertical model, but offers a spreading capacity with a low quantity per hectare.





HORIZON models are fitted with an automatic hydraulic drawbar suspension. It includes a cylinder on both sides of the drawbar, each combined with a nitrogen accumulator.





T5516/16V



## **Ferti-SPACE2 HORIZON**

The Ferti-SPACE2 HORIZON offers an XXL capacity with its **wide, tapered body** and its spreading table ensuring a **uniform** and **regular** spreading pattern. It is the ideal ally for contractors who need to transport and spread large volumes over large areas with a precise quantity per hectare.





For maintenance, cleaning or composting, the spreading canopy opens to 100°.











# **JOSKIN Advantages**

Long-Term Guaranteed Follow-Up and Quality



Expertise in spreading and efficiency



Expertise in **production** 



Expertise in surface treatment (galvanising and painting) for a quality assurance



IT expertise for an **easy, ongoing follow-up with our dealers** 



Expertise in spare parts with an **individualised spare parts book** generated automatically on MyJOSKIN using the chassis number. A **safe value on the second-hand market** for all JOSKIN machines on a **very long term**.



Expertise in after-sales service with a **3-year warranty** and a **permanent stock of spare parts** 



#### 🙆 👎 🖸 👌 www.joskin.com

Rue de Wergifosse, 39 - 4630 Soumagne (Belgium) E-mail: info@joskin.com • Tel.: +32 (0)4 377 35 45

Scan the QR code to find out more about JOSKIN and discover the full range!



August 2024. Non-contractual doc