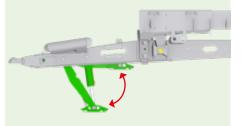

#### **Drawbar with Several Possible Adjustments**

Drawbar with mechanical suspension (with cross spring leaves) on double-axle models.

 Hydropneumatic suspension drawbar on triple-axle models (optional on double-axle models).
Position indicator (A) for an easy height adjustment and to ensure the correct operation of the drawbar suspension.

Drawbar with height adjustment (2 positions front and rear).

Steel drawbar guide for front suspension, with greasing points and adjustable by 4 pressure screws.

Hydraulic parking stand with wide retractable skid inside the drawbar.