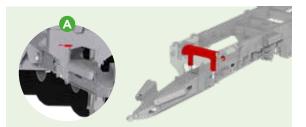

#### **Drawbar with Several Possible Adjustments**

Drawbar with mechanical suspension (with cross spring leaves) on double-axle models.

 Hydropneumatic suspension drawbar on triple-axle models (optional on double-axle models).
Position indicator (A) for an easy height adjustment and to ensure the correct operation of the drawbar suspension.

Drawbar with height adjustment (2 positions front and rear).

Steel drawbar guide for front suspension, with greasing points and adjustable by 4 pressure screws.

Hydraulic parking stand with wide retractable skid inside the drawbar.