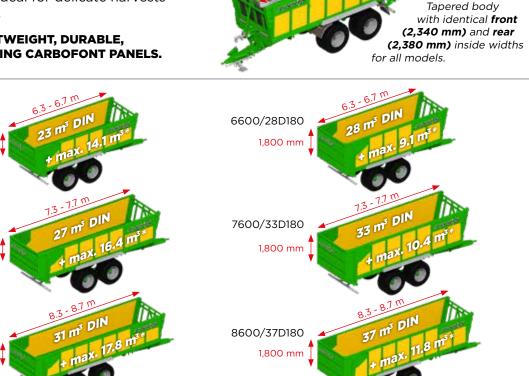

#### **Durable Structure**

High-strength structure of the Carbofont side walls

Tapered body for a smooth,

even unloading.

3 grain chutes (60 x 27 cm)

**Conveyor belt structure**: 4 layers of fabric and PVC with nylon reinforcement, the bottom layer being more resistant to friction.

#### WALLS IN LIGHTWEIGHT, DURABLE, SELF-LUBRICATING CARBOFONT PANELS.

6600/23D150

7600/27D150 1,500 mm

1,500 mm

\*Additional volume with max, extensions

🔟 👎 🖸 🕢 🛛 www.joskin.com Rue de Wergifosse, 39 - 4630 Soumagne (Belgium)

1,800 mm

1,800 mm

E-mail: info@joskin.com • Tel.: +32 (0)4 377 35 45

Scan the QR code to find out more about JOSKIN and discover the full range!

October 2024. Non-contractual document. Data can be modified without prior notice. Pictures do not necessary correspond to the standard equipment.