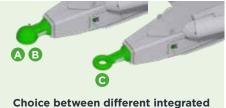

(A) Ø 80 mm 4 t knee-joint - 40 km/h (standard)
(B) Ø 80 mm 3 t knee-joint - 40 km/h

with specific certificate for some tractor types (option)

(C) Ø 50 mm 3 t flat swivel eye (option)