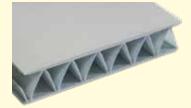

#### **Durable Structure**

High-strength structure of the Carbofont side walls

Tapered body for a smooth,

even unloading.

3 grain chutes (60 x 27 cm)

**Conveyor belt structure**: 4 layers of fabric and PVC with nylon reinforcement, the bottom layer being more resistant to friction.