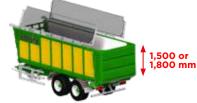

#### WALLS IN LIGHTWEIGHT, DURABLE, SELF-LUBRICATING CARBOFONT PANELS.

6600/23D150

7600/27D150 1,500 mm

1,500 mm

\*Additional volume with max, extensions

🔟 👎 🖸 🕢 🛛 www.joskin.com Rue de Wergifosse, 39 - 4630 Soumagne (Belgium)

1,800 mm

1,800 mm

E-mail: info@joskin.com • Tel.: +32 (0)4 377 35 45

Scan the QR code to find out more about JOSKIN and discover the full range!

October 2024. Non-contractual document. Data can be modified without prior notice. Pictures do not necessary correspond to the standard equipment.