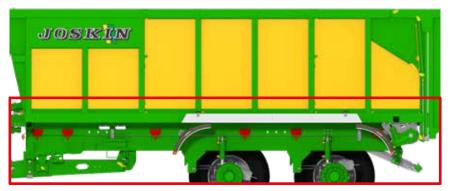

#### **Heavy-Duty Chassis for Intensive Work**

**2 independent tubular chassis** with 2x6 fasteners for a perfect strength.

Option: protective flaps at the front of the chassis

#### **Drawbar with Several Possible Adjustments**

Drawbar with mechanical suspension (with cross spring leaves) on double-axle models.

 Hydropneumatic suspension drawbar on triple-axle models (optional on double-axle models).
Position indicator (A) for an easy height adjustment and to ensure the correct operation of the drawbar suspension.

Drawbar with height adjustment (2 positions front and rear).

Steel drawbar guide for front suspension, with greasing points and adjustable by 4 pressure screws.

Hydraulic parking stand with wide retractable skid inside the drawbar.