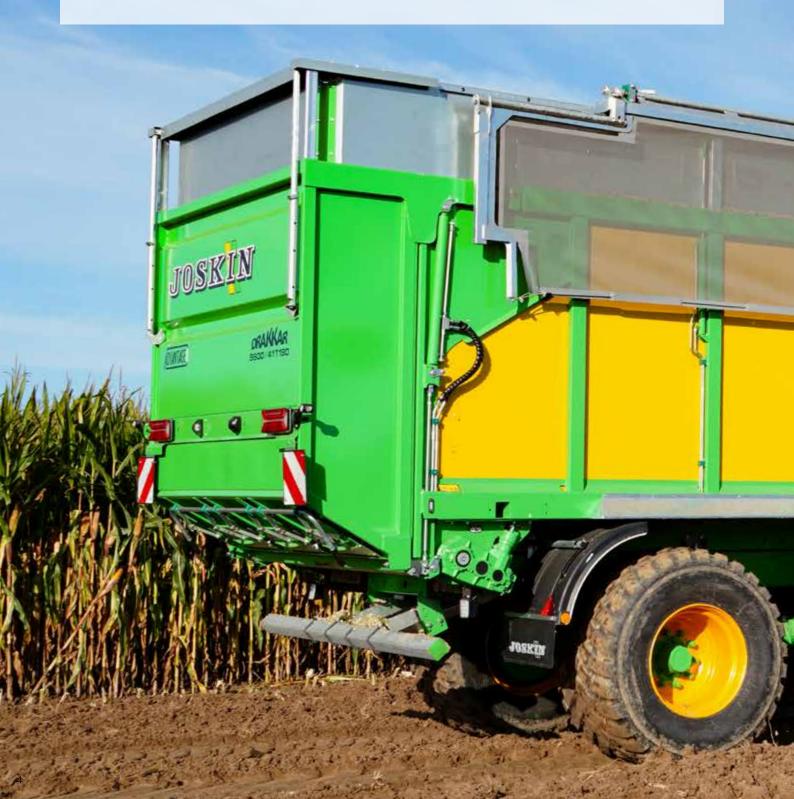

## **Drakkar Multipurpose Trailers**

Considered as the **multi-talent in the JOSKIN range**, the Drakkar is a multipurpose trailer allowing to transport many different types of material (silage, grains, pulp, beets, potatoes, etc.).

# **DRAKKAR RANGE Multipurpose Trailers for Professionals**

**UNIQUE, ULTRA-FAST UNLOADING** SYSTEM, ensured by a hermetic conveyor belt coupled to the forward motion of the front wall: ideal for delicate harvests (e.g. potatoes).