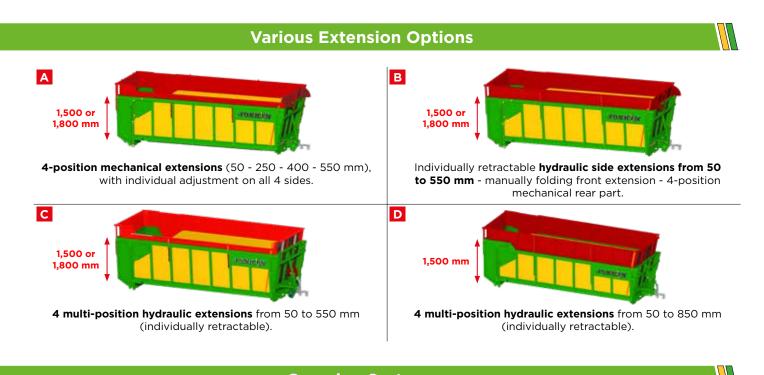

### Covering Systems

Cabriolé-type cover (waterproof), without extensions or with extensions B lowered (impossible to cover with extensions raised).

DUO-COVER (2 covering nets on frame, specific for silage), only with extensions **A B C D**.

**TELECOVER (hermetic)**, with a single 250 mm fixed extension on the right side.