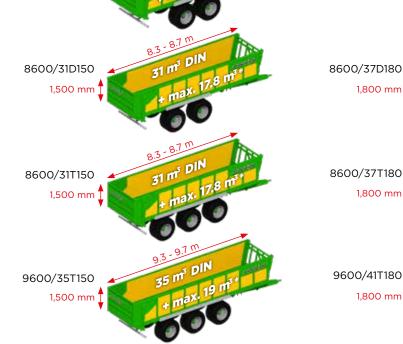

#### WALLS IN LIGHTWEIGHT, DURABLE, SELF-LUBRICATING CARBOFONT PANELS.

6600/23D150

7600/27D150 1,500 mm

1,500 mm

\*Additional volume with max, extensions

🔟 👎 🖸 🕢 🛛 www.joskin.com Rue de Wergifosse, 39 - 4630 Soumagne (Belgium)

1,800 mm

1,800 mm

E-mail: info@joskin.com • Tel.: +32 (0)4 377 35 45

Scan the QR code to find out more about JOSKIN and discover the full range!

October 2024. Non-contractual document. Data can be modified without prior notice. Pictures do not necessary correspond to the standard equipment.