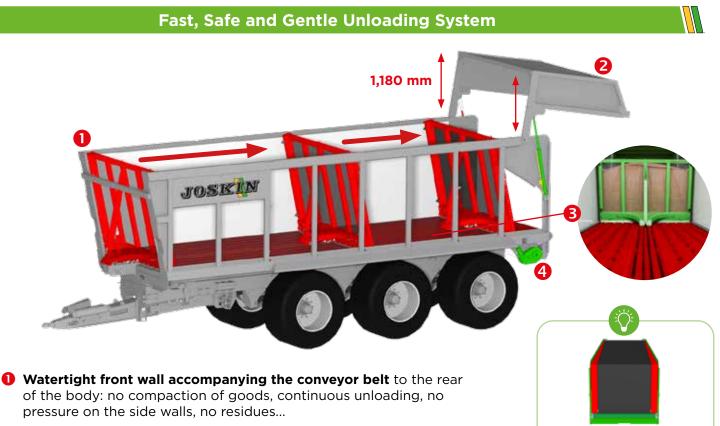

## **Profitability and Efficiency**

The revolutionary system of the JOSKIN multipurpose trailer system enables a **fast and safe tipping-free unloading**, whatever the type of product, thanks to a hermetic conveyor belt coupled to a moving front wall.

- 2 Rear door with high clearance
- **Bibbed, perforated and self-cleaning floor:** no suction cup effect to allow the belt to slide along without unnecessary traction.
- Hermetic conveyor belt: belt and front wall driven by a reel at the rear of the machine and 2 powerful hydraulic motors.

#### **Durable Structure**

High-strength structure of the Carbofont side walls

Tapered body for a smooth,

even unloading.

3 grain chutes (60 x 27 cm)

**Conveyor belt structure**: 4 layers of fabric and PVC with nylon reinforcement, the bottom layer being more resistant to friction.