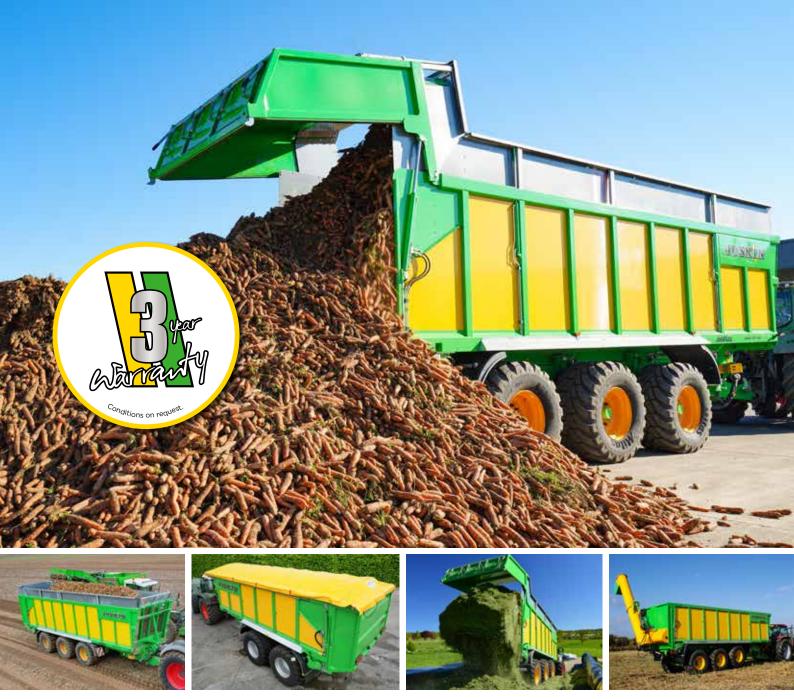

## **Drakkar Multipurpose Trailers**

Considered as the **multi-talent in the JOSKIN range**, the Drakkar is a multipurpose trailer allowing to transport many different types of material (silage, grains, pulp, beets, potatoes, etc.).

# **DRAKKAR RANGE Multipurpose Trailers for Professionals**

**UNIQUE, ULTRA-FAST UNLOADING** SYSTEM, ensured by a hermetic conveyor belt coupled to the forward motion of the front wall: ideal for delicate harvests (e.g. potatoes).