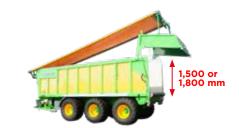

#### WALLS IN LIGHTWEIGHT, DURABLE, SELF-LUBRICATING CARBOFONT PANELS.

6600/23D150

7600/27D150 1,500 mm

1,500 mm

\*Additional volume with max, extensions

🔟 👎 🖸 🕢 🛛 www.joskin.com Rue de Wergifosse, 39 - 4630 Soumagne (Belgium)

1,800 mm

1,800 mm

E-mail: info@joskin.com • Tel.: +32 (0)4 377 35 45

Scan the QR code to find out more about JOSKIN and discover the full range!

October 2024. Non-contractual document. Data can be modified without prior notice. Pictures do not necessary correspond to the standard equipment.