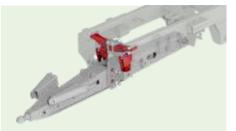

#### **Heavy-Duty Chassis for Intensive Work**

**2 independent tubular chassis** with 2x6 fasteners for a perfect strength.

Option: protective flaps at the front of the chassis

#### **Drawbar with Several Possible Adjustments**

Drawbar with mechanical suspension (with cross spring leaves) on double-axle models.

 Hydropneumatic suspension drawbar on triple-axle models (optional on double-axle models).
Position indicator (A) for an easy height adjustment and to ensure the correct operation of the drawbar suspension.

Drawbar with height adjustment (2 positions front and rear).

Steel drawbar guide for front suspension, with greasing points and adjustable by 4 pressure screws.

Hydraulic parking stand with wide retractable skid inside the drawbar.