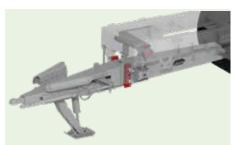

#### **Heavy-Duty Chassis for Intensive Work**

**2 independent tubular chassis** with 2x6 fasteners for a perfect strength.

Option: protective flaps at the front of the chassis

#### **Drawbar with Several Possible Adjustments**

Drawbar with mechanical suspension (with cross spring leaves) on double-axle models.

 Hydropneumatic suspension drawbar on triple-axle models (optional on double-axle models).
Position indicator (A) for an easy height adjustment and to ensure the correct operation of the drawbar suspension.