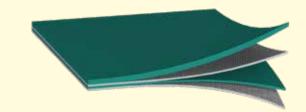

- 2 Rear door with high clearance
- **Bibbed, perforated and self-cleaning floor:** no suction cup effect to allow the belt to slide along without unnecessary traction.
- Hermetic conveyor belt: belt and front wall driven by a reel at the rear of the machine and 2 powerful hydraulic motors.

#### **Durable Structure**

High-strength structure of the Carbofont side walls

Tapered body for a smooth,

even unloading.

3 grain chutes (60 x 27 cm)

**Conveyor belt structure**: 4 layers of fabric and PVC with nylon reinforcement, the bottom layer being more resistant to friction.