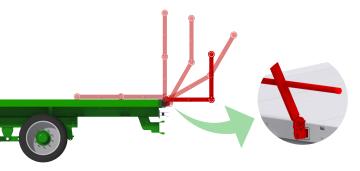

# Ladders and Extensions for a Safe Transport

With the safety of the user and other road users at the heart of JOSKIN's concerns, various solutions are proposed to **secure the load**.

Removable, multiposition front and rear ladders.

OPTION: retractable side ladders with front and rear supports (only available on 8 m and 10 m models, including on WAGO-Loader with manual ramps or telescopic ramp).