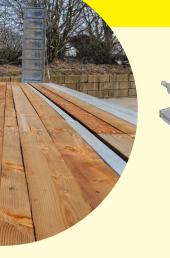

### Painted or Galvanised WAGO - Floor in Folded Sheet or Chequered Plate

#### 2-component paint protection

- (A) Floor in chequered plate with a 2.5 cm edge to better hold the load.
- (B) Automatic shot-blasting with 20 turbines (2,300 kg shot/min).
- (C) 2K primer coat applied directly after blasting + flash-off before applying the finish.
- **(D)** 2K topcoat with accelerated drying at 60°C.

#### **Galvanised protection**

- (A) Floor in folded high tensile steel sheet (thickness: 4 mm).
- (B) Core penetration of zinc in steel at 450°C. (C) 70-micron galvanising with

The **WAGO-Loader** low loaders are designed to transport heavier loads (implements, machinery, etc.) and combine **simplicity**, **sturdiness and safety**.