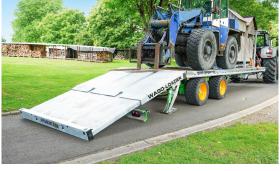

### **Semi-Mounted WAGO-Loader**

### **Trailed WAGO-Loader**

### WAGO-Loader: a Galvanised Low Loader with 3 Types of Ramps