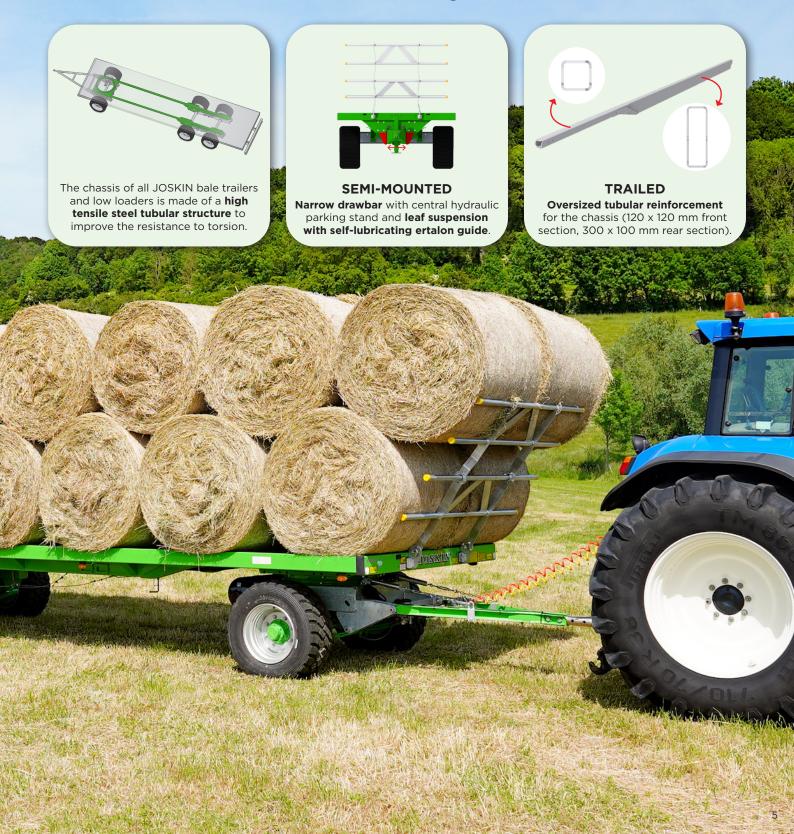

### **Comfort and Sturdiness**

At JOSKIN, particular attention is paid to the user comfort. The structure of the WAGO trailers is also extremely resistant to ensure a long service life.