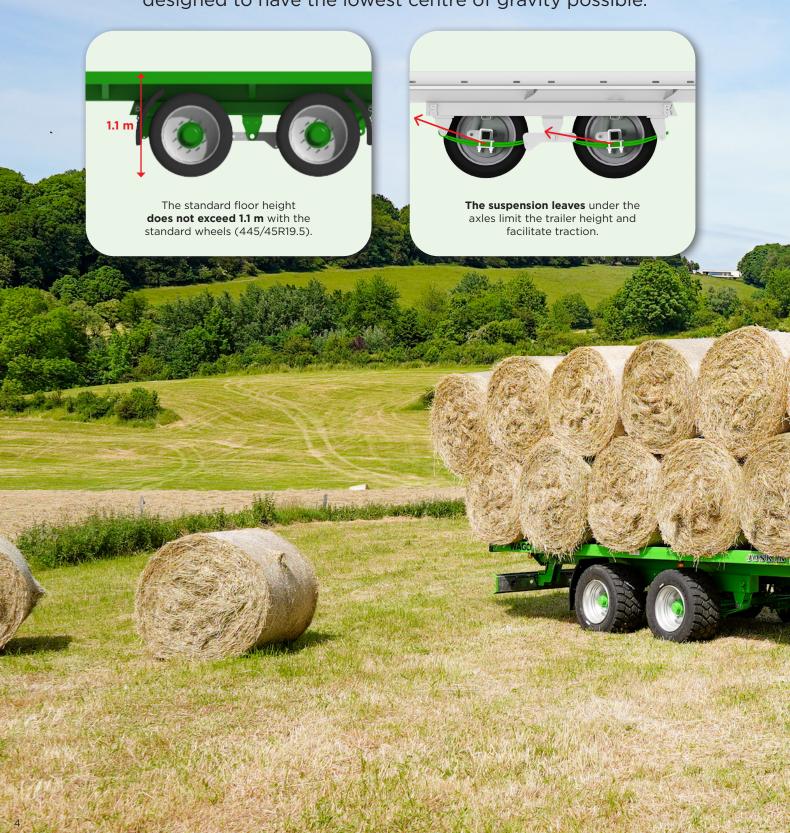

## The LOWEST bale trailers and low loaders on the market!

The WAGO bale trailers and low loaders (WAGO-Loader) are designed to have the lowest centre of gravity possible.