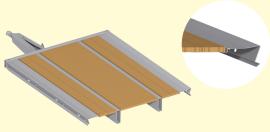

#### **Galvanised WAGO-Loader - Wooden Floor**

3.5 cm thick treated **hardwood floor** on all WAGO-Loader low loaders.

2 hydraulic rear stands with wide skids, standard on all WAGO-Loader.

Hydraulic central stand retractable inside the drawbar with a wide skid, standard on semimounted WAGO.