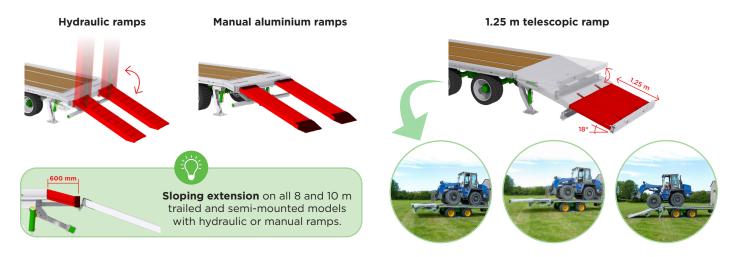

### WAGO-Loader: a Galvanised Low Loader with 3 Types of Ramps

### WAGO-LOADER

- ✓ Range from 8 to 10 meters
- ✓ Trailed or semi-mounted models
  - ✓ Galvanised protection
  - ✓ Manual or hydraulic ramps or telescopic ramp

e de Wergifosse, 39 - 4630 Soumagne (Belgium)