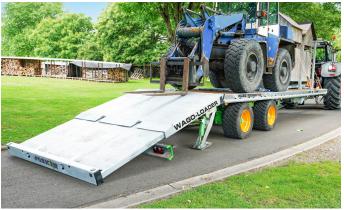

### **Semi-Mounted WAGO-Loader**

### **Trailed WAGO-Loader**

#### **Galvanised WAGO-Loader - Wooden Floor**

3.5 cm thick treated **hardwood floor** on all WAGO-Loader low loaders.

2 hydraulic rear stands with wide skids, standard on all WAGO-Loader.

Hydraulic central stand retractable inside the drawbar with a wide skid, standard on semimounted WAGO.