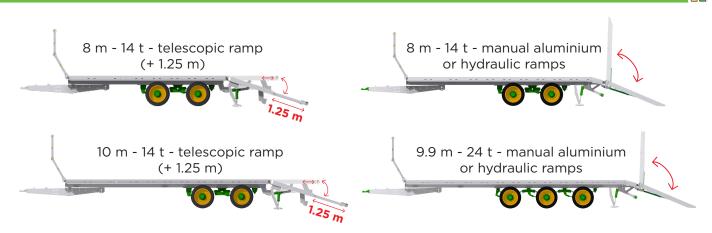

### WAGO: a Galvanised Bale Trailer with 3 Standardised Solutions

- **(A)** 9.6 m + 2.1 m = 11.7 m **(B)** 10 m + 1.1 m hydraulic extension = 11.1 m
- - **(C)** 9.6 m + 0.4 m = 10 m
  - (D) Adjustable tandem position for 10 and 12 m trailers

### WAGO-Loader: a Galvanised Low Loader with 3 Types of Ramps