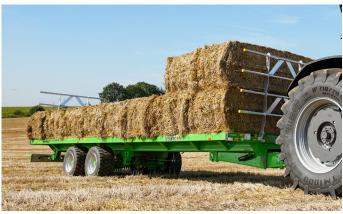

### **Semi-Mounted WAGO Bale Trailers**

## The LOWEST bale trailers and low loaders on the market!

The WAGO bale trailers and low loaders (WAGO-Loader) are designed to have the lowest centre of gravity possible.