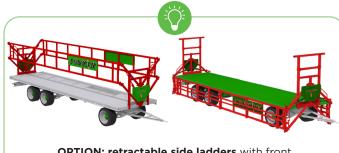

OPTION: retractable side ladders with front and rear supports (only available on 8 m and 10 m models, including on WAGO-Loader with manual ramps or telescopic ramp).