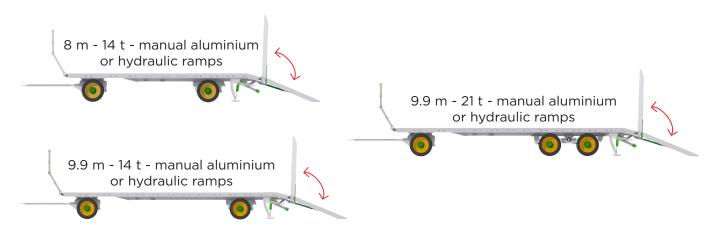

d or Galvanised WAGO - Floor in Folded Sheet or Chequered Plate



#### 2-component paint protection

- (A) Floor in chequered plate with a 2.5 cm edge to better hold the load.
- (B) Automatic shot-blasting with 20 turbines (2,300 kg shot/min).
- (C) 2K primer coat applied directly after blasting + flash-off before applying the finish.
- **(D)** 2K topcoat with accelerated drying at 60°C.



#### **Galvanised protection**

- (A) Floor in folded high tensile steel sheet (thickness: 4 mm).
- (B) Core penetration of zinc in steel at 450°C. (C) 70-micron galvanising with



The **WAGO-Loader** low loaders are designed to transport heavier loads (implements, machinery, etc.) and combine **simplicity**, **sturdiness and safety**.

### **Semi-Mounted WAGO-Loader**



### **Trailed WAGO-Loader**



#### **Galvanised WAGO-Loader - Wooden Floor**





3.5 cm thick treated **hardwood floor** on all WAGO-Loader low loaders.



2 hydraulic rear stands with wide skids, standard on all WAGO-Loader.



Hydraulic central stand retractable inside the drawbar with a wide skid, standard on semimounted WAGO.



## The LOWEST bale trailers and low loaders on the market!

The WAGO bale trailers and low loaders (WAGO-Loader) are designed to have the lowest centre of gravity possible.





### **Comfort and Sturdiness**

At JOSKIN, particular attention is paid to the user comfort. The structure of the WAGO trailers is also extremely resistant to ensure a long service life.





# Ladders and Extensions for a Safe Transport

With the safety of the user and other road users at the heart of JOSKIN's c