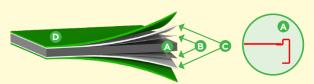

#### 2-component paint protection

- (A) Floor in chequered plate with a 2.5 cm edge to better hold the load.
- (B) Automatic shot-blasting with 20 turbines (2,300 kg shot/min).
- (C) 2K primer coat applied directly after blasting + flash-off before applying the finish.
- **(D)** 2K topcoat with accelerated drying at 60°C.