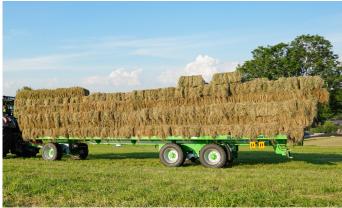

### **Trailed WAGO Bale Trailers**

## The LOWEST bale trailers and low loaders on the market!

The WAGO bale trailers and low loaders (WAGO-Loader) are designed to have the lowest centre of gravity possible.