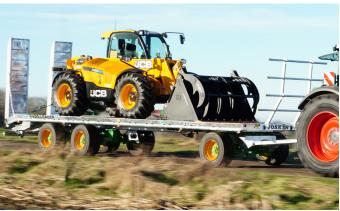

### **Semi-Mounted WAGO-Loader**

### **Trailed WAGO-Loader**

#### **Galvanised WAGO-Loader - Wooden Floor**

3.5 cm thick treated **hardwood floor** on all WAGO-Loader low loaders.

2 hydraulic rear stands with wide skids, standard on all WAGO-Loader.

Hydraulic central stand retractable inside the drawbar with a wide skid, standard on semimounted WAGO.