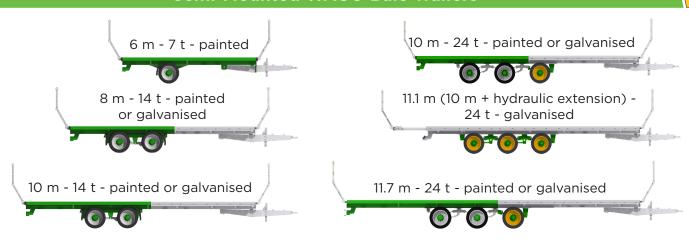

### Range of Bale Trailers

JOSKIN offers a range of WAGO bale trailers designed to ensure maximum load security, manoeuvrability and driving comfort.

### **Trailed WAGO Bale Trailers**



### **Semi-Mounted WAGO Bale Trailers**



### Painted or Galvanised WAGO - Floor in Folded Sheet or Chequered Plate



#### 2-component paint protection

- (A) Floor in chequered plate with a 2.5 cm edge to better hold the load.
- (B) Automatic shot-blasting with 20 turbines (2,300 kg shot/min).
- (C) 2K primer coat applied directly after blasting + flash-off before applying the finish.
- **(D)** 2K topcoat with accelerated drying at 60°C.



#### **Galvanised protection**

- (A) Floor in folded high tensile steel sheet (thickness: 4 mm).
- (B) Core penetration of zinc in steel at 450°C. (C) 70-micron galvanising with



The **WAGO-Loader** low loaders are designed to transport heavier loads (implements, machinery, etc.) and combine **simplicity**, **sturdiness and safety**.

### **Semi-Mounted WAGO-Loader**



### **Trailed WAG