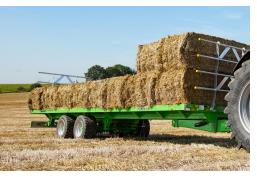

### Range of Bale Trailers

JOSKIN offers a range of WAGO bale trailers designed to ensure maximum load security, manoeuvrability and driving comfort.

### **Trailed WAGO Bale Trailers**



### **Semi-Mounted WAGO Bale Trailers**



### Painted or Galvanised WAGO - Floor in Folded Sheet or Chequered Plate



#### 2-component paint protection

- (A) Floor in chequered plate with a 2.5 cm edge to better hold the load.
- (B) Automatic shot-blasting with 20 turbines (2,300 kg shot/min).
- (C) 2K primer coat applied directly after blasting + flash-off before applying the finish.
- **(D)** 2K topcoat with accelerated drying at 60°C.



#### **Galvanised protection**

- (A) Floor in folded high tensile steel sheet (thickness: 4 mm).
- (B) Core penetration of zinc in steel at 450°C. (C) 70