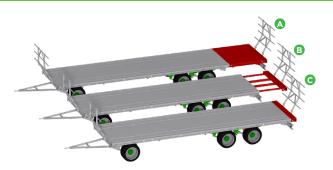

### Patented, Self-Unfolding Extensions for Side Ladders

Approximate heights in cm, variable according to the wheel type.