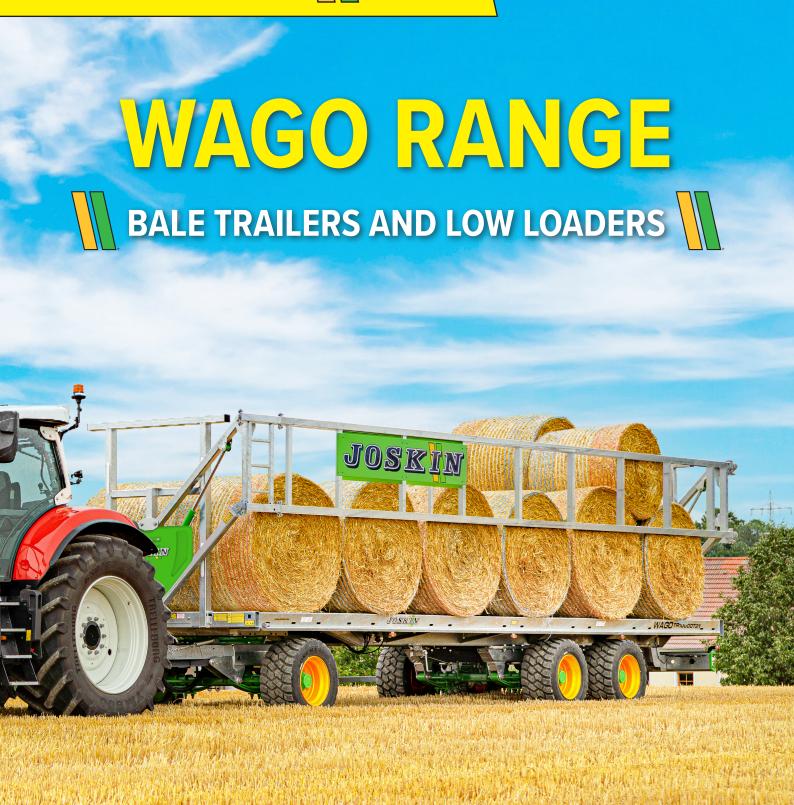

## The LOWEST bale trailers and low loaders on the market!

The WAGO bale trailers and low loaders (WAGO-Loader) are designed to have the lowest centre of gravity possible.

### **WIDE RANGE OF BALE TRAILERS** & LOW LOADERS