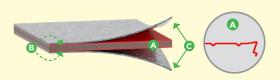

#### **Galvanised protection**

- (A) Floor in folded high tensile steel sheet (thickness: 4 mm).
- (B) Core penetration of zinc in steel at 450°C. (C) 70-micron galvanising with

The **WAGO-Loader** low loaders are designed to transport heavier loads (implements, machinery, etc.) and combine **simplicity**, **sturdiness and safety**.