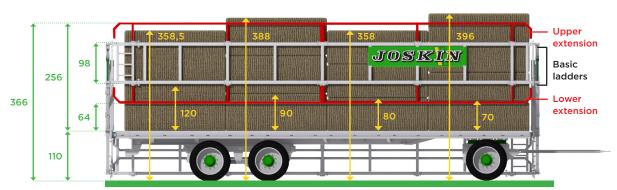

# Ladders and Extensions for a Safe Transport

With the safety of the user and other road users at the heart of JOSKIN's concerns, various solutions are proposed to **secure the load**.

Removable, multiposition front and rear ladders.

OPTION: retractable side ladders with front and rear supports (only available on 8 m and 10 m models, including on WAGO-Loader with manual ramps or telescopic ramp).

### Patented, Self-Unfolding Extensions for Side Ladders

Approximate heights in cm, variable according to the wheel type.