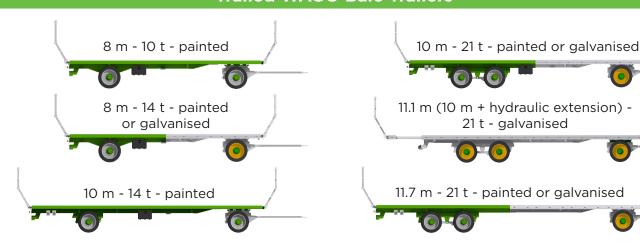

### Range of Bale Trailers

JOSKIN offers a range of WAGO bale trailers designed to ensure maximum load security, manoeuvrability and driving comfort.

### **Trailed WAGO Bale Trailers**



### **Semi-Mounted WAGO Bale Trailers**



### Painted or Galvanised WAGO - Floor in Folded Sheet or Chequered Plate



#### 2-component paint protection

- (A) Floor in chequered plate with a 2.5 cm edge to better hold the load.
- (B) Automatic shot-blasting with 20 turbines (2,300 kg shot/min).
- (C) 2K primer coat applied directly after blasting + flash-off before applying the finish.
- **(D)** 2K topcoat with accelerated drying at 60°C.



#### **Galvanised protection**

- (A) Floor in folded high tensile steel sheet (thickness: 4 mm).
- (B) Core penetration of zinc in steel at 450°C. (C) 70-micron galvanising with



The **WAGO-Loader** low loaders are designed to transport heavier loads (implements, machinery, etc.) and combine **simplicity**, **sturdiness and safety**.

### **Semi